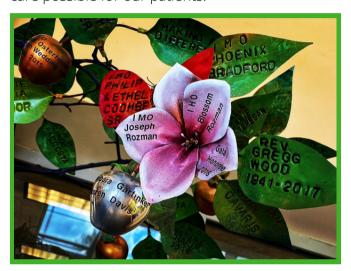

The full size bronze and copper tree sculpture, by local artist Matt Pozorski, is permanently displayed inside the main entrance of the hospital for all to see as they enter. It portrays an uplifting expression of the hospital's direction and productivity that is ERH's goal and benefit to the area.